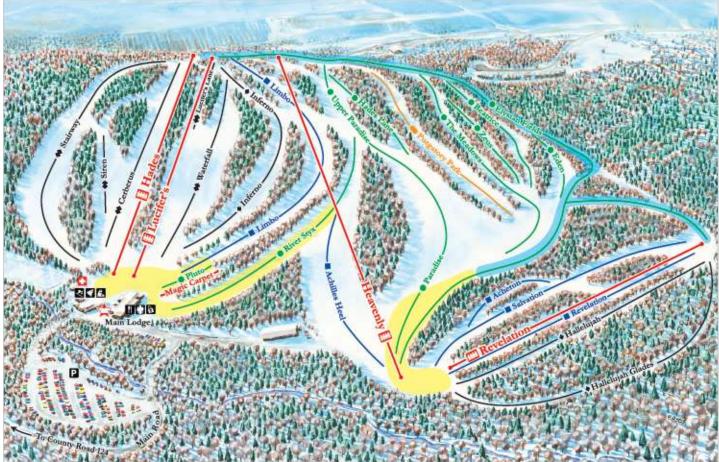

| COMPETITION | Medical<br>Support | Ski Patrol                                                     |
|-------------|--------------------|----------------------------------------------------------------|
|             | Evacuation         | Ski Patrol toboggan     FMS access point beside the Main Lodge |